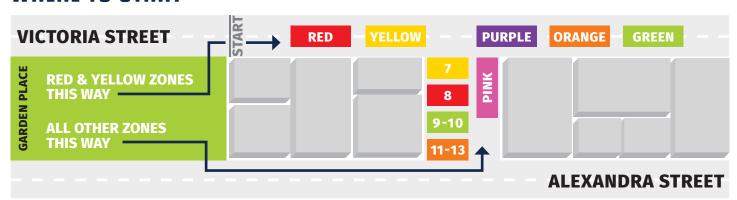

#### START TIMES

The 6km / 12km events begin at 10am. All participants are required to line up at 9.30am in the start zone (indicated by the coloured flags) which matches the coloured sticker on your race number.

**Note:** All participants with a stroller will be required to start in the pink zone (irrelevant of estimated finish time).

Elite runners and runners will be required to enter their start zone from Victoria Street via Garden Place. All other 6km / 12km participants will be required to enter their start zone from Collingwood Street via Alexandra Street.

## WHERE TO START